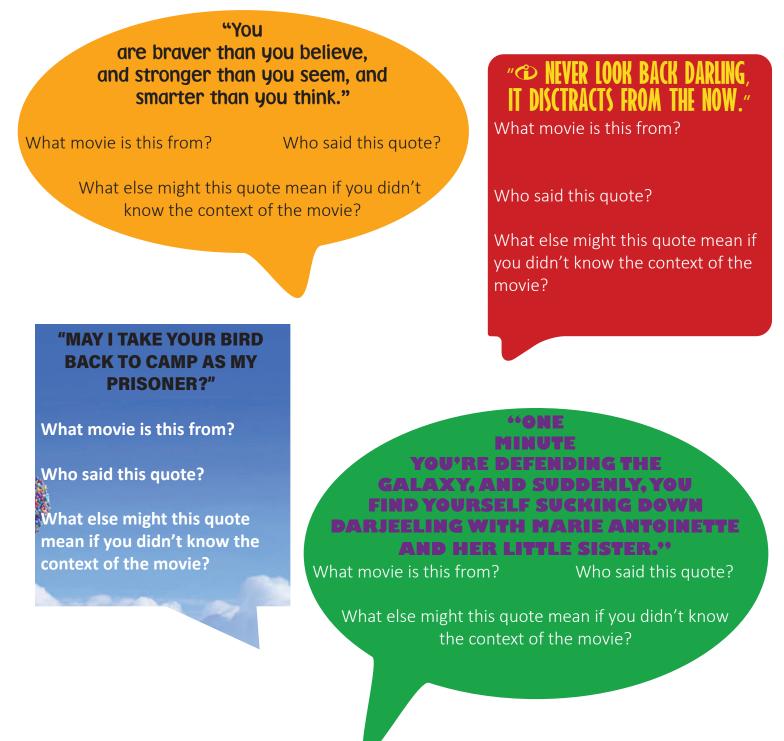

### DISNEY MOVIE QUOTES

Below are quotes from Disney and Pixar movies. Can you tell which movie each is from, who said the quote and then think what else this quote would mean if you didn't know the context of the quote within the movie.

#### Movie Answers

- 1. Winnie the Pooh: The closest friend of Christopher Robin, Winnie the Pooh, is such a sweet bear who always has something nice to say. This quote from Pooh hear can surely lift anyone's spirits. Remember that you are more than what you think you are.
- 2. The Incredibles: When Mr Incredible goes to Edna Mode to get his old supersuit fixed, Edna decides the suite need an update look. Mr Incredible sarcastically states that it was she that designed the original suit. This is when Edna delivers this quote.
- 3. Up: Dug was far from being one of the best hunting dogs and was often mocked by the others in his pack. After being sent away, he just happened to stumble across the bird they were looking for. Overjoyed, he would continuously ask the bird and its human companions if he could take it as his prisoner.
- 4. For most of Toy Story, Buzz Lightyear is convinced that he is an intergalactic space ranger stranded on a strange, foreign planet after his ship crashed. He doesn't believe Woody, who explains he's a toy, but realizes after seeing a commercial for him and failing to fly. Struggling to cope, Buzz submits to playtime with Sid's little sister and her two headless dolls. He felt that he sank so low from being a space hero!