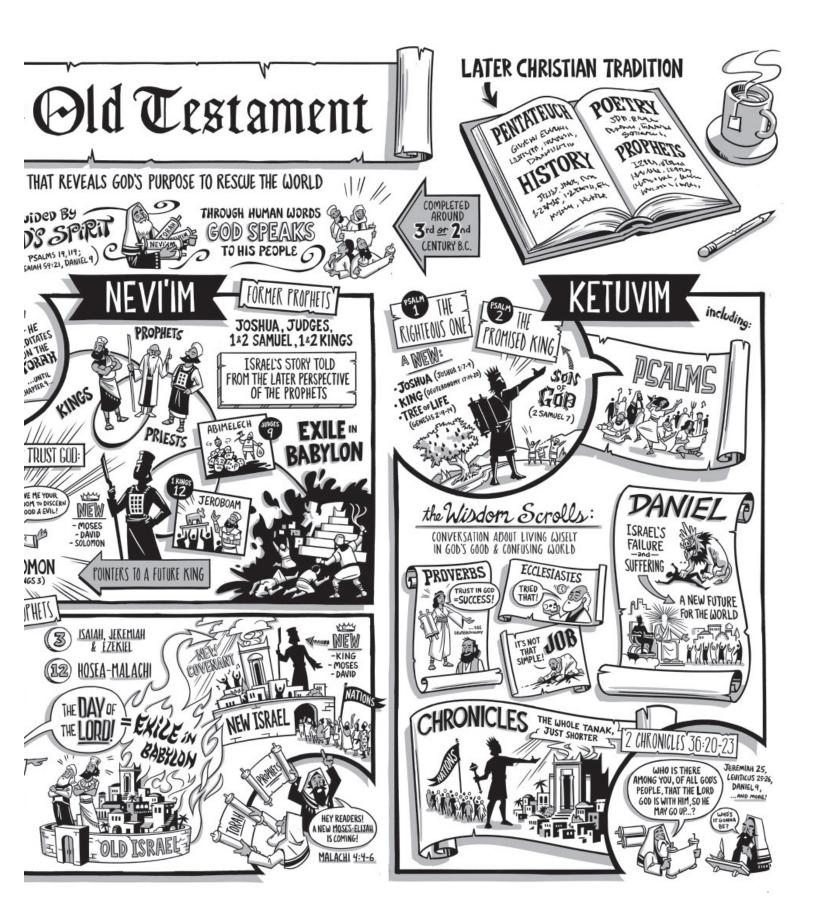

| I | J | K | L | Μ |
| N | Ο | Р | Q | R | S | т | U | V | W | X | Y | Ζ |
| Ν | 0 | Р | Q | R | S | Т | U | V | W | Х | Y | Ζ |



#### When reading scripture, always ask yourself:

- What sort of writing is this? A a letter, a narrative (story), a poem, etc.
- What has been happening or has been taught so far (read the sections before your verse(s) What are the main points? Are there any surprises?
- How does this passage relate to other parts of the book? What does it teach us about God? Can we describe the meaning in our own words?
- How does this passage help with my understanding of God or following Jesus? How does this passage/verse call on me to change my life!



DO YOU HAVE A FAVOURITE BIBLE VERSE(S). IF YOU DO FOLLOW ALONG WITH THIS PAGE TO BETTER UNDERSTAND THE VERSE(S).











created by the Bible Project





created by the Bible Project

#### Movie Answers

- 1. Winnie the Pooh: The closest friend of Christopher Robin, Winnie the Pooh, is such a sweet bear who always has something nice to say. This quote from Pooh hear can surely lift anyone's spirits. Remember that you are more than what you think you are.
- 2. The Incredibles: When Mr Incredible goes to Edna Mode to get his old supersuit fixed, Edna decides the suite need an update look. Mr Incredible sarcastically states that it was she that designed the original suit. This is when Edna delivers this quote.
- 3. Up: Dug was far from being one of the best hunting dogs and was often mocked by the others in his pack. After being sent away, he just happened to stumble across the bird they were looking for