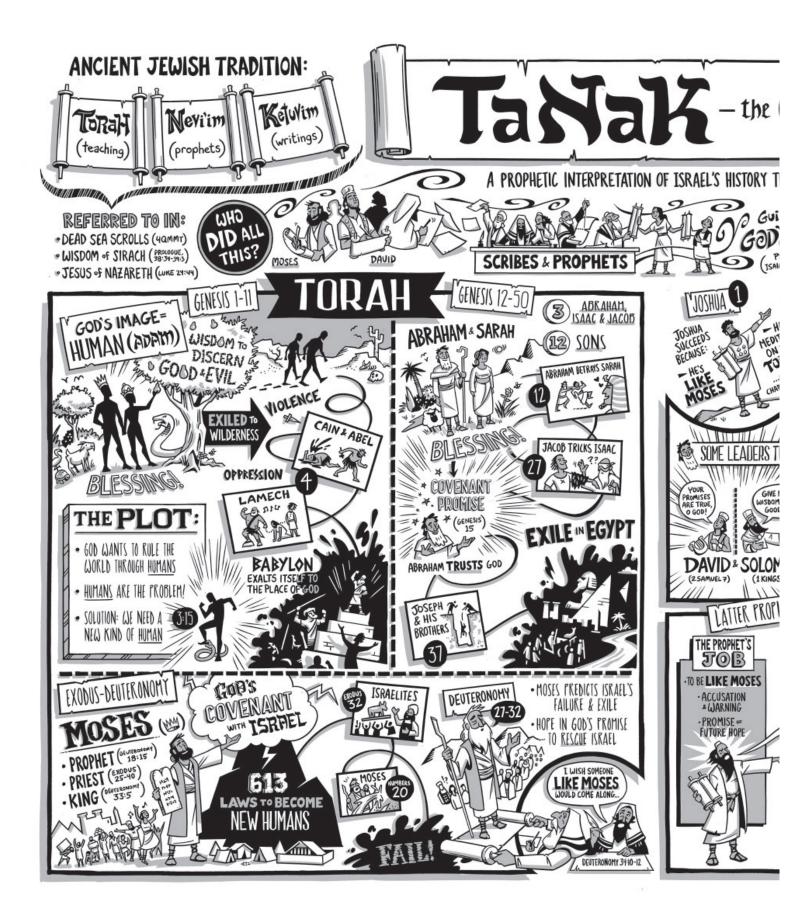

Н | I | J | K | L | Μ |
| N | Ο | Р | Q | R | S | т | U | V | W | X | Y | Ζ |
| Ν | 0 | Р | Q | R | S | Т | U | V | W | Х | Y | Ζ |



#### When reading scripture, always ask yourself:

- What sort of writing is this? A a letter, a narrative (story), a poem, etc.
- What has been happening or has been taught so far (read the sections before your verse(s) What are the main points? Are there any surprises?
- How does this passage relate to other parts of the book? What does it teach us about God? Can we describe the meaning in our own words?
- How does this passage help with my understanding of God or following Jesus? How does this passage/verse call on me to change my life!



DO YOU HAVE A FAVOURITE BIBLE VERSE(S). IF YOU DO FOLLOW ALONG WITH THIS PAGE TO BETTER UNDERSTAND THE VERSE(S).











created by the Bible Project





created by the Bible Project

#### Movie Answers

- 1. Winnie the Pooh: The closest friend of Christopher Robin, Winnie the Pooh, is such a sweet bear who always has something nice to say. This quote from Pooh hear can surely lift anyone's spirits. Remember that you are more than what you think you are.
- 2. The Incredibles: When Mr Incredible goes to Edna Mode to get his old supersuit fixed, Edna decides the suite need an update look. Mr Incredible sarcastically states that it was she that designed the original suit. This is when Edna delivers this quote.
- 3. Up: Dug was far from being one of the best hunting dogs and was often mocked by the others in his pack. After being sent away, he just happened to stumble across the bird they were looking f