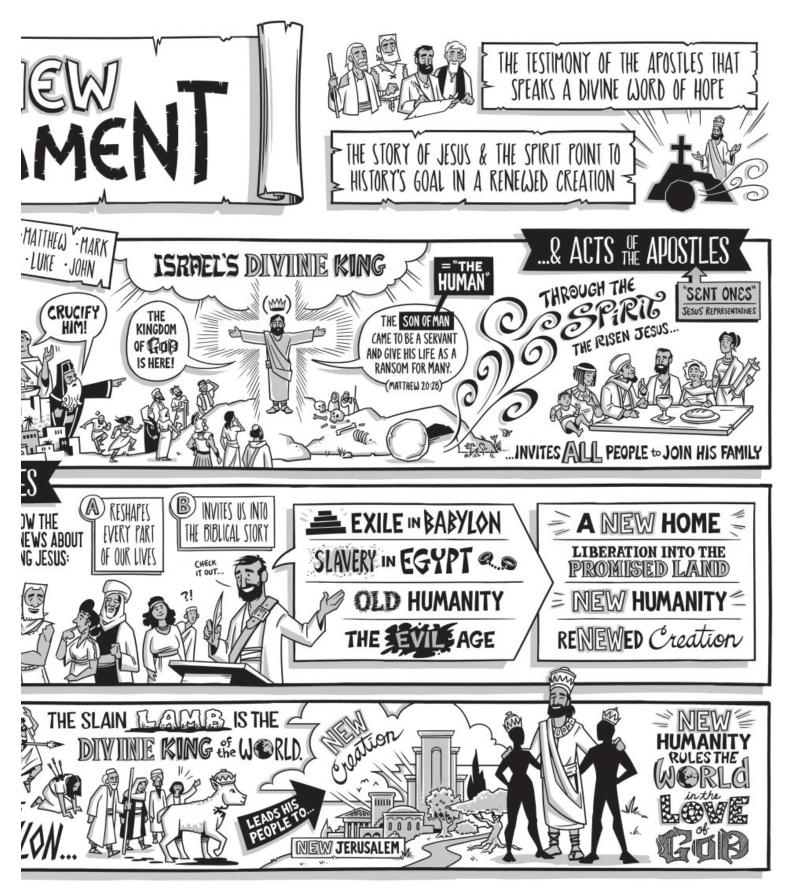

| J | K | L | Μ |
| N | Ο | Р | Q | R | S | т | U | V | W | X | Y | Ζ |
| Ν | 0 | Р | Q | R | S | Т | U | V | W | Х | Y | Ζ |



#### When reading scripture, always ask yourself:

- What sort of writing is this? A a letter, a narrative (story), a poem, etc.
- What has been happening or has been taught so far (read the sections before your verse(s) What are the main points? Are there any surprises?
- How does this passage relate to other parts of the book? What does it teach us about God? Can we describe the meaning in our own words?
- How does this passage help with my understanding of God or following Jesus? How does this passage/verse call on me to change my life!



DO YOU HAVE A FAVOURITE BIBLE VERSE(S). IF YOU DO FOLLOW ALONG WITH THIS PAGE TO BETTER UNDERSTAND THE VERSE(S).











created by the Bible Project





created by the Bible Project

#### Movie Answers

- 1. Winnie the Pooh: The closest friend of Christopher Robin, Winnie the Pooh, is such a sweet bear who always has something nice to say. This quote from Pooh hear can surely lift anyone's spirits. Remember that you are more than what you think you are.
- 2. The Incredibles: When Mr Incredible goes to Edna Mode to get his old supersuit fixed, Edna decides the suite need an update look. Mr Incredible sarcastically states that it was she that designed the original suit. This is when Edna delivers this quote.
- 3. Up: Dug was far from being one of the best hunting dogs and was often mocked by the others in his pack. After being sent away, he just happened to stumble across the bird they were looking for. Ov