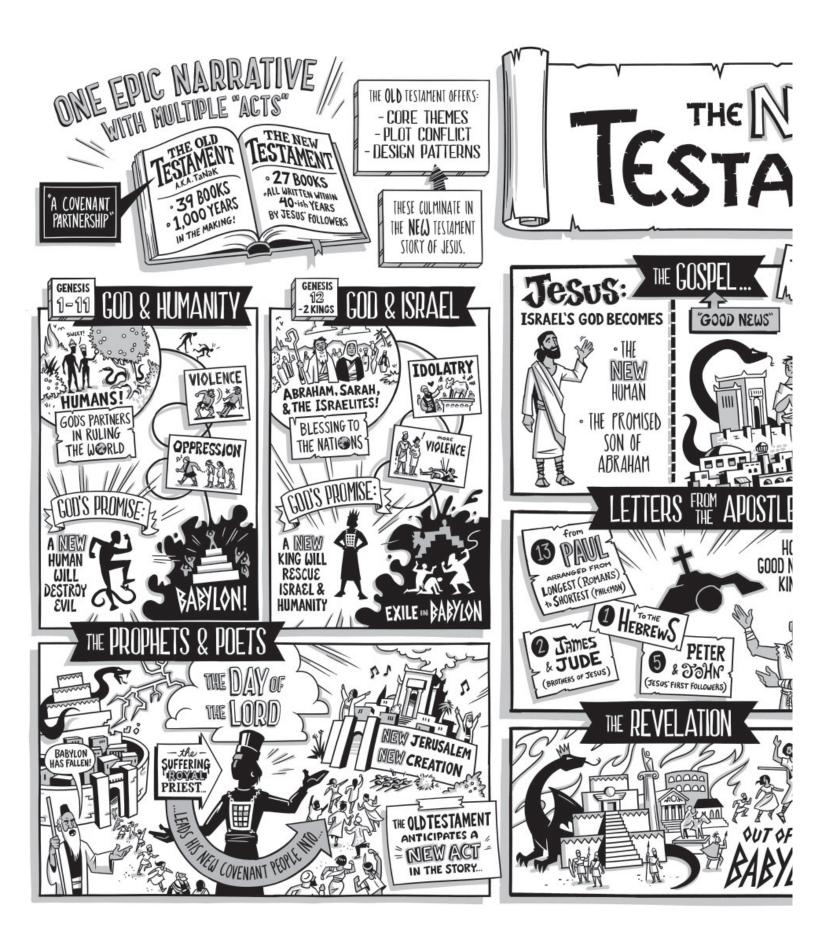

I | J | K | L | Μ |
| N | Ο | Р | Q | R | S | т | U | V | W | X | Y | Ζ |
| Ν | 0 | Р | Q | R | S | Т | U | V | W | Х | Y | Ζ |



#### When reading scripture, always ask yourself:

- What sort of writing is this? A a letter, a narrative (story), a poem, etc.
- What has been happening or has been taught so far (read the sections before your verse(s) What are the main points? Are there any surprises?
- How does this passage relate to other parts of the book? What does it teach us about God? Can we describe the meaning in our own words?
- How does this passage help with my understanding of God or following Jesus? How does this passage/verse call on me to change my life!



DO YOU HAVE A FAVOURITE BIBLE VERSE(S). IF YOU DO FOLLOW ALONG WITH THIS PAGE TO BETTER UNDERSTAND THE VERSE(S).











created by the Bible Project





created by the Bible Project

#### Movie Answers

- 1. Winnie the Pooh: The closest friend of Christopher Robin, Winnie the Pooh, is such a sweet bear who always has something nice to say. This quote from Pooh hear can surely lift anyone's spirits. Remember that you are more than what you think you are.
- 2. The Incredibles: When Mr Incredible goes to Edna Mode to get his old supersuit fixed, Edna decides the suite need an update look. Mr Incredible sarcastically states that it was she that designed the original suit. This is when Edna delivers this quote.
- 3. Up: Dug was far from being one of the best hunting dogs and was often mocked by the others in his pack. After being sent away, he just happened to stumble across the bird they were looking for.