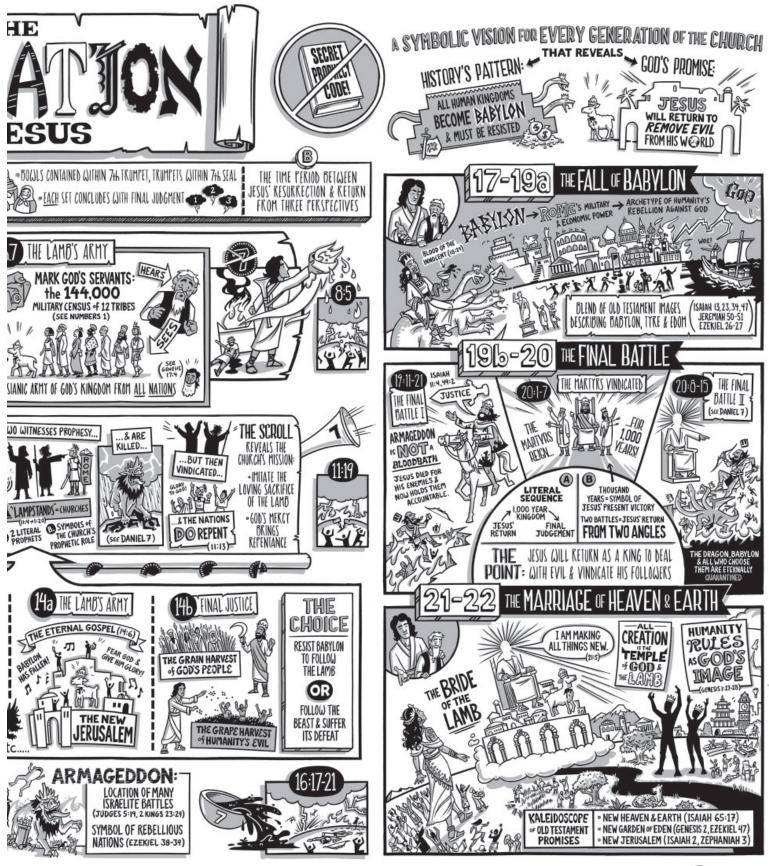

| R | S | т | U | V | W | X | Y | Ζ |
| Ν | 0 | Р | Q | R | S | Т | U | V | W | Х | Y | Ζ |



#### When reading scripture, always ask yourself:

- What sort of writing is this? A a letter, a narrative (story), a poem, etc.
- What has been happening or has been taught so far (read the sections before your verse(s) What are the main points? Are there any surprises?
- How does this passage relate to other parts of the book? What does it teach us about God? Can we describe the meaning in our own words?
- How does this passage help with my understanding of God or following Jesus? How does this passage/verse call on me to change my life!



DO YOU HAVE A FAVOURITE BIBLE VERSE(S). IF YOU DO FOLLOW ALONG WITH THIS PAGE TO BETTER UNDERSTAND THE VERSE(S).











created by the Bible Project





created by the Bible Project

#### Movie Answers

- 1. Winnie the Pooh: The closest friend of Christopher Robin, Winnie the Pooh, is such a sweet bear who always has something nice to say. This quote from Pooh hear can surely lift anyone's spirits. Remember that you are more than what you think you are.
- 2. The Incredibles: When Mr Incredible goes to Edna Mode to get his old supersuit fixed, Edna decides the suite need an update look. Mr Incredible sarcastically states that it was she that designed the original suit. This is when Edna delivers this quote.
- 3. Up: Dug was far from being one of the best hunting dogs and was often mocked by the others in his pack. After being sent away, he just happened to stumble across the bird they were looking for. Overjoyed, he would continuously ask