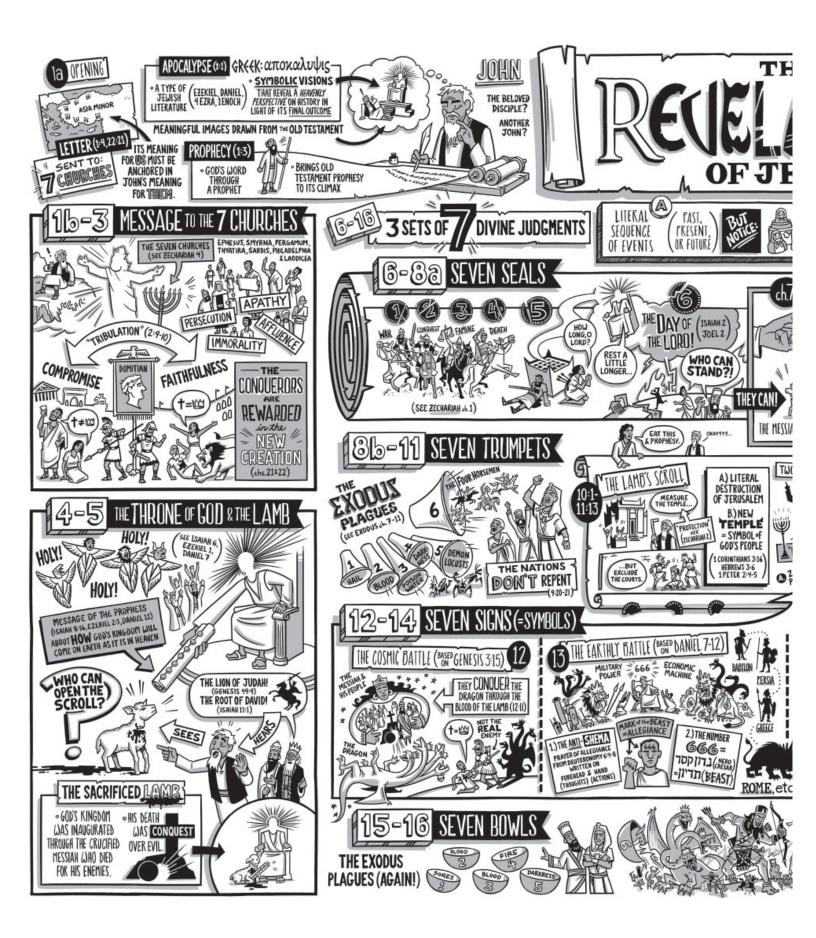

Q | R | S | т | U | V | W | X | Y | Ζ |
| Ν | 0 | Р | Q | R | S | Т | U | V | W | Х | Y | Ζ |



#### When reading scripture, always ask yourself:

- What sort of writing is this? A a letter, a narrative (story), a poem, etc.
- What has been happening or has been taught so far (read the sections before your verse(s) What are the main points? Are there any surprises?
- How does this passage relate to other parts of the book? What does it teach us about God? Can we describe the meaning in our own words?
- How does this passage help with my understanding of God or following Jesus? How does this passage/verse call on me to change my life!



DO YOU HAVE A FAVOURITE BIBLE VERSE(S). IF YOU DO FOLLOW ALONG WITH THIS PAGE TO BETTER UNDERSTAND THE VERSE(S).











created by the Bible Project





created by the Bible Project

#### Movie Answers

- 1. Winnie the Pooh: The closest friend of Christopher Robin, Winnie the Pooh, is such a sweet bear who always has something nice to say. This quote from Pooh hear can surely lift anyone's spirits. Remember that you are more than what you think you are.
- 2. The Incredibles: When Mr Incredible goes to Edna Mode to get his old supersuit fixed, Edna decides the suite need an update look. Mr Incredible sarcastically states that it was she that designed the original suit. This is when Edna delivers this quote.
- 3. Up: Dug was far from being one of the best hunting dogs and was often mocked by the others in his pack. After being sent away, he just happened to stumble across the bird they were looking for. Overjoyed, he would continuously a